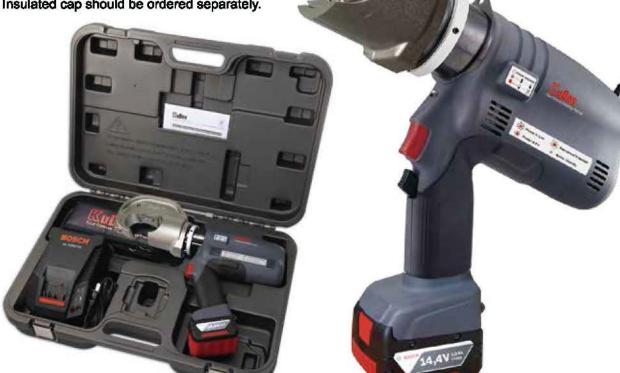

## KUDOS USA BATTERY OPERATED TOOLS / CRIMPER BATTERY TYPE LEC-44

Kullingo

■ Model No. LEC-44 (with Li-ion Battery & Charger)

Height: 363 mm

Weight: 7.8 kg (battery included)

## ■ Specifications:

: 14.4V DC Motor Drive unit

Charger (GS/CE):

Input voltage : 110V Single Phase AC : 230V Single Phase AC Input voltage

Input frequency : 50-60 Hz : 21.75 VA Input current Reservoir capacity: 205 cc

Jaw opening : 44mm

Crimping force : 12.7 tons / 125 kN Main Application: Up to 400mm<sup>2</sup> CU Dies sold separately (See page 151)

Accepts all dies used by Alcoa, Burndy, T&B, Klauke, Cembre and Blackburn 12 ton U-type dies. Suitable for TERMINALS with wall thickness little less than DIN 46235 cable lugs.